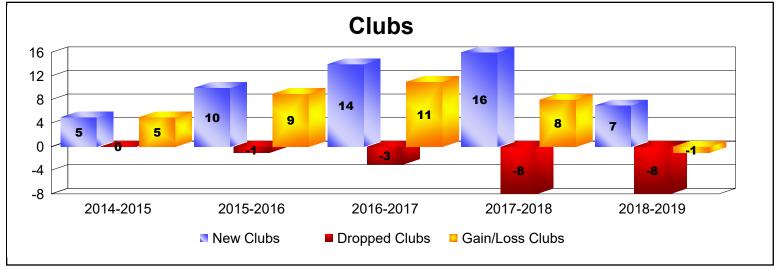

District 307 A1 As of June 2019 Cumulative

| Year      | New<br>Clubs | Dropped<br>Clubs | Gain/<br>Loss<br>Clubs | New<br>Members | Charter<br>Members | Reinstate<br>Members | Transfer<br>Members | Total<br>Member<br>Added | Total<br>Members<br>Dropped | Gain/<br>Loss<br>Members |
|-----------|--------------|------------------|------------------------|----------------|--------------------|----------------------|---------------------|--------------------------|-----------------------------|--------------------------|
| 2014-2015 | 5            | 0                | 5                      | 195            | 148                | 10                   | 2                   | 355                      | -326                        | 29                       |
| 2015-2016 | 10           | -1               | 9                      | 350            | 300                | 19                   | 10                  | 679                      | -379                        | 300                      |
| 2016-2017 | 14           | -3               | 11                     | 427            | 365                | 23                   | 7                   | 822                      | -570                        | 252                      |
| 2017-2018 | 16           | -8               | 8                      | 449            | 401                | 38                   | 14                  | 902                      | -704                        | 198                      |
| 2018-2019 | 7            | -8               | -1                     | 262            | 194                | 17                   | 10                  | 483                      | -696                        | -213                     |
| Average   | 10           | -4               | 6                      | 337            | 282                | 21                   | 9                   | 648                      | -535                        | 113                      |