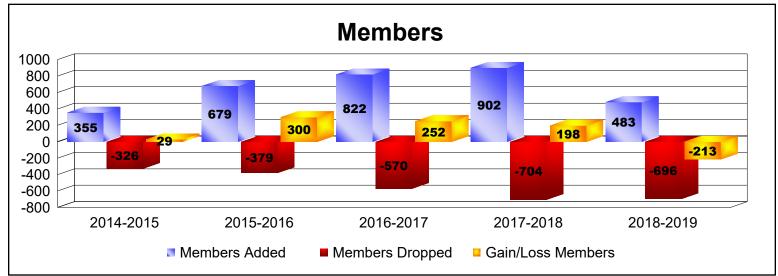

District 307 A1 As of June 2019 Cumulative

| Year      | New<br>Clubs | Dropped<br>Clubs | Gain/<br>Loss<br>Clubs | New<br>Members | Charter<br>Members | Reinstate<br>Members | Transfer<br>Members | Total<br>Member<br>Added | Total<br>Members<br>Dropped | Gain/<br>Loss<br>Members |
|-----------|--------------|------------------|------------------------|----------------|--------------------|----------------------|---------------------|--------------------------|-----------------------------|--------------------------|
| 2014-2015 | 5            | 0                | 5                      | 195            | 148                | 10                   | 2                   | 355                      | -326                        | 29                       |
| 2015-2016 | 10           | -1               | 9                      | 350            | 300                | 19                   | 10                  | 679                      | -379                        | 300                      |
| 2016-2017 | 14           | -3               | 11                     | 427            | 365                | 23                   | 7                   | 822                      | -570                        | 252                      |
| 2017-2018 | 16           | -8               | 8                      | 449            | 401                | 38                   | 14                  | 902                      | -704                        | 198                      |
| 2018-2019 | 7            | -8               | -1                     | 262            | 194                | 17                   | 10                  | 483                      | -696                        | -213                     |
| Average   | 10           | -4               | 6                      | 337            | 282                | 21                   | 9                   | 648                      | -535                        | 113                      |